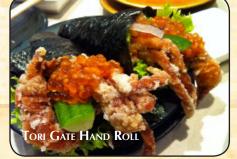

#### MAKI/TEMAKI

| CALIFORNIA V                                                                               | 6.25   |
|--------------------------------------------------------------------------------------------|--------|
| Crabstick with avocado and cucumber. (Add Tobiko for additional \$2)                       |        |
| Unagi with cucumber and avocado.                                                           | 11     |
| Crunchy                                                                                    | 10     |
| Inside-out Roll of Shrimp Tempura, flying fish roe, avocado, and cucuml                    |        |
| crispy tempura flakes.                                                                     |        |
| ALASKAN                                                                                    | 6.25   |
| Salmon, Cucumber, Avocado, & Scallions w/tempura Flakes.                                   |        |
| BACKDRAFT                                                                                  | 8.5    |
| Baked Spicy Salmon, avocado, cucumber, tempura flakes, topped with                         |        |
| Scorpion King                                                                              | 9.95   |
| Eel, Avocado, cucumber & tobiko covered with Shrimp.                                       |        |
| EEL – AVOCADO ♥ Grilled Eel with ovacado.                                                  | 6.5    |
| HAMACHI V                                                                                  | 7      |
| Yellowtail with scallion roll.                                                             |        |
| Tekka 🕏                                                                                    | 8.75   |
| Tuna.                                                                                      | 0.75   |
| SABA MAKI 🕏                                                                                | 5.5    |
| Mackerel and Scallion.                                                                     |        |
| PHILADELPHIA                                                                               | 6.5    |
| Smoked Salmon, cream cheese, cucumber & scallion.                                          |        |
| J.B. Roll 💸                                                                                | 6.5    |
| Salmon, cream cheese and scallion.                                                         |        |
| SALMON SKIN Crispy salmon skin with cucumber topped with unagi sauce.                      | 5.5    |
| SPICY (Tuna, Salmon or Yellow Tail) (                                                      | 7      |
| Chopped tuna, salmon or yellow tail with red pepper and spicy sauce                        |        |
| <b>F</b> UTO <b>М</b> АКІ                                                                  | 9      |
| Crab meat, avocado, cucumber, kampyo, egg, tobiko.                                         |        |
| SPIDER                                                                                     | 12     |
| Deep fried softshell crab with avocado topped with masago.                                 |        |
| New Hamphire                                                                               | 9.25   |
| Shrimp Tempura, Cucumber, avocado and tobiko with spicy mayo.                              |        |
| B-52                                                                                       | 12.5   |
| An Outrageous combo of yellowtail, crabstick, cucumber, avocado and                        | tobiko |
| in a double layers tempura roll with spicy mayo.                                           | 15     |
| TORI GATE (HAND ROLL) Softshell crab, unagi and vegetable. (Add \$4 for Salmon Roe on Top) | 15     |
| Volcano                                                                                    | 13     |
| Seared salmon, spicy tuna & avocado.                                                       | 13     |
| Dragon                                                                                     | 12     |
| Eel, cream cheese, avocado & scallion with avocado on top.                                 |        |
|                                                                                            |        |