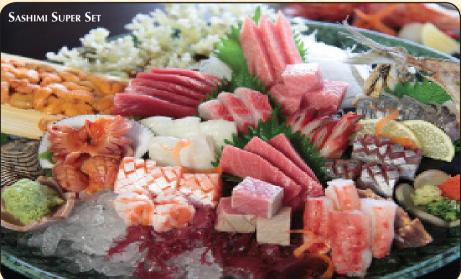

#### **CHEF'S SASHIMI CHOICES**

Kaiso

| OMAKASE SASHIMI 1                                                  | 38   |
|--------------------------------------------------------------------|------|
| 7 types of Chef's premium selection (21 pieces).                   |      |
| Omakase Sashimi 2 7 types of Chef's premium selection (14 pieces). | 24.5 |
| Омаказе Sashimi 3 5 types of Chef's premium selection (10 pieces). | 18   |
| Омаказе Sashimi 4 3 types of Chef's premium selection (6 pieces).  | 12.5 |