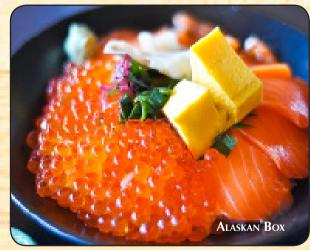

**CHIRASHI SUSHI** 

Select Fresh Fish on bed of Sushi rice

| <b>SHOGUN</b>                                              | 29   |
|------------------------------------------------------------|------|
| Maguro Tuna, Uni, Hamachi on bed of Sushi rice.            |      |
| SAMURAI(12 PC)                                             | 28   |
| Maguro Tuna, Hamachi, Salmon, Tamago on Bed of Sushi Rice. |      |
| Muse Maguro Box (9pc)                                      | 22.5 |
| Sliced Fresh Raw Tuna over a bed of seasoned Sushi Rice.   |      |
| Muse Alaskan Box(9pc)                                      | 22.5 |
| Sliced Fresh Raw Salmon, Salmon Roe over Sushi Rice.       |      |
| CHIRASHI REGULAR (9PC)                                     | 21   |
| Tuna, Salmon, Yellow tail on a bed of Sushi Rice.          |      |