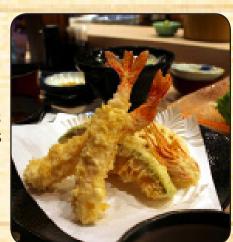

#### **TEMPURA** Served with Miso Soup or Green Salad.

JAPANESE VEGETABLE TEMPURA CHICKEN AND VEGETABLE TEMPURA 12.5

SHRIMP AND VEGETABLE TEMPURA