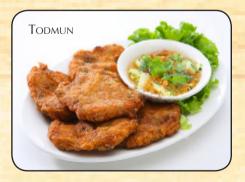

### THAI TAPAS

CHICKEN OR BEEF SATAY 7.95 Beef or chicken grilled on skewers and served with specially prepared peanut

sauce and cucumber salad. TODMUN ( 6.95 Minced shrimp curry cake with mild spicy cucumber sauce.