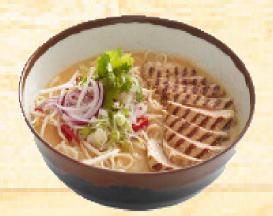

HOT AND SOUR SHRIMP SOUP 4.25 Thai hot and sour soup seasoned with Thai chili paste, lemon grass, mushroom and limejuice.

TOM YUM SEAFOOD SOUP 4.50 Shrimp, squid and scallops in our famous hot and sour soup.

GLASS NOODLE SOUP 4.25 Bean threads, mushrooms, shrimp, chicken, snow peas and leeks in clear broth.

CHICKEN COCONUT SOUP 3.95 Delicious soup made with coconut milk, galanga and limejuice.

TOFU SOUP 3.95 Fresh tofu, bean threads, mushrooms, snow peas in clear broth.