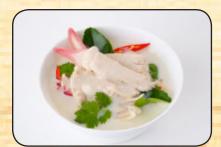

HOT AND SOUR SHRIMP SOUP 4.25 Thai hot and sour soup seasoned with Thai chili paste, lemon grass, mushroom and limejuice.

TOM YUM SEAFOOD SOUP 4.50 Shrimp, squid and scallops in our famous hot and sour soup.