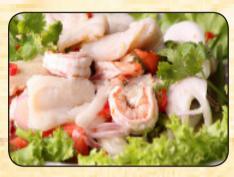

PAPAYA SALAD (SOM-TUM) Sliced green papaya with shrimp in a spicy, sweet and sour dressing, mixed with carrot, tomato, string beans and roasted peanuts.