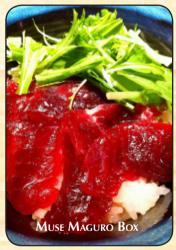

**CHIRASHI SUSHI** 

Select Fresh Fish on bed of Sushi rice

| <b>SHOGUN</b>                                              | 29   |
|------------------------------------------------------------|------|
| Maguro Tuna, Uni, Hamachi on bed of Sushi rice.            |      |
| SAMURAI(12 PC)                                             | 28   |
| Maguro Tuna, Hamachi, Salmon, Tamago on Bed of Sushi Rice. |      |
| Muse Maguro Box (9pc)                                      | 22.5 |
| Sliced Fresh Raw Tuna over a bed of seasoned Sushi Rice.   |      |
| Muse Alaskan Box(9pc)                                      | 22.5 |
| Sliced Fresh Raw Salmon, Salmon Roe over Sushi Rice.       |      |
| CHIRASHI REGULAR (9PC)                                     | 21   |
| Tuna, Salmon, Yellow tail on a bed of Sushi Rice.          |      |