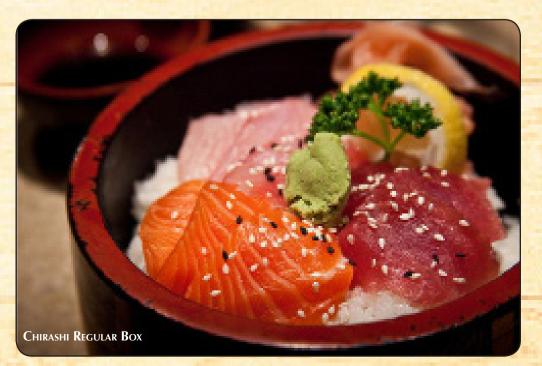

**CHIRASHI SUSHI** 

Select Fresh Fish on bed of Sushi rice

| <b>SHOGUN</b>                                              | 29   |
|------------------------------------------------------------|------|
| Maguro Tuna, Uni, Hamachi on bed of Sushi rice.            |      |
| SAMURAI(12 PC)                                             | 28   |
| Maguro Tuna, Hamachi, Salmon, Tamago on Bed of Sushi Rice. |      |
| Muse Maguro Box (9pc)                                      | 22.5 |
| Sliced Fresh Raw Tuna over a bed of seasoned Sushi Rice.   |      |
| Muse Alaskan Box(9pc)                                      | 22.5 |
| Sliced Fresh Raw Salmon, Salmon Roe over Sushi Rice.       |      |
| CHIRASHI REGULAR (9PC)                                     | 21   |
| Tuna, Salmon, Yellow tail on a bed of Sushi Rice.          |      |