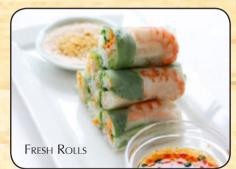

PEARL DUMPLINGS 5.95 Fried chive dumplings served with chili soy sauce.

FRESH ROLLS (2ROLLS CUT INTO 6 PCS) 6.95 Shrimp, bean sprouts, basil, cucumber, rice vermicelli wrapped in rice skin served special house dark brown sauce and ground peanut.