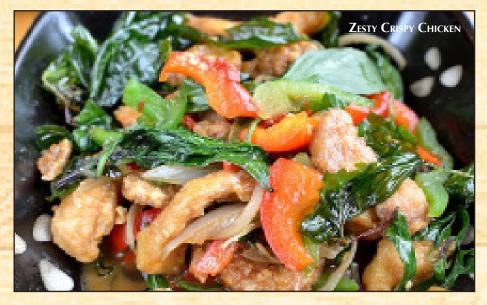

### **MUSE CHICKEN**

### THAI STYLE FRIED CHICKEN. SOY HONEY GLAZED OR HOT SAUCE

| Wings | SMALL (10PCS) 9.95  | MEDIUM (20PCS) 18.95  |
|-------|---------------------|-----------------------|
|       | Large (30pcs) 27.95 | X-Large (40pcs) 34.95 |