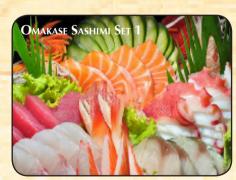

#### **CHEF'S SASHIMI CHOICES**

Kaiso

| OMAKASE SASHIMI 1                                                  | 38   |
|--------------------------------------------------------------------|------|
| 7 types of Chef's premium selection (21 pieces).                   |      |
| Omakase Sashimi 2 7 types of Chef's premium selection (14 pieces). | 24.5 |
| Омаказе Sashimi 3 5 types of Chef's premium selection (10 pieces). | 18   |
| Омаказе Sashimi 4 3 types of Chef's premium selection (6 pieces).  | 12.5 |