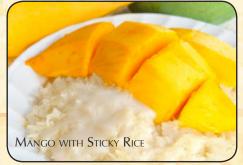

Most Popular Thai items include: Tom Yum, Green Curry, Massaman Curry, Gaprow, Somtum, Pad See U, Pad Thai, Thai Ice Tea, Mango with Sweet Sticky Rice.