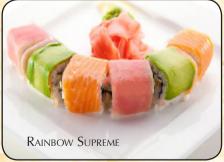

SASHIMI ROLL Salmon, Tuna, Yellowtail, crab stick, Avocado, scallion and roe wrapped with thin slice of cucumber in ponzu sauce.

RAINBOW SUPREME Eel, cream cheese inside, cucumber and masago, topped with tuna, salmon, white fish and avocado outside.