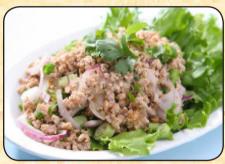

### YUM SALADS (SPICY THAI SALAD)

Fresh herbs, shallots, onions, scallions, fish sauce, lime juice, rice powder, coriander and sun dried ground chili peppers top with Cilantro served on a bed of fresh green ice lettuce.

| Ground Chicken              | 11.95 |
|-----------------------------|-------|
| Grilled Sirloin Beef Sliced | 13.95 |
| Shrimp                      | 14.95 |
| Seafood                     | 17.95 |
| Fried Tofu                  | 11.95 |