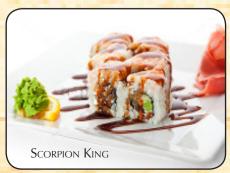

#### MAKI/TEMAKI

| CALIFORNIA V                                                                               | 6.25   |
|--------------------------------------------------------------------------------------------|--------|
| Crabstick with avocado and cucumber. (Add Tobiko for additional \$2)                       |        |
| Unagi with cucumber and avocado.                                                           | 11     |
| Crunchy                                                                                    | 10     |
| Inside-out Roll of Shrimp Tempura, flying fish roe, avocado, and cucuml                    |        |
| crispy tempura flakes.                                                                     |        |
| ALASKAN                                                                                    | 6.25   |
| Salmon, Cucumber, Avocado, & Scallions w/tempura Flakes.                                   |        |
| BACKDRAFT                                                                                  | 8.5    |
| Baked Spicy Salmon, avocado, cucumber, tempura flakes, topped with                         |        |
| Scorpion King                                                                              | 9.95   |
| Eel, Avocado, cucumber & tobiko covered with Shrimp.                                       |        |
| EEL – AVOCADO ♥ Grilled Eel with ovacado.                                                  | 6.5    |
| HAMACHI V                                                                                  | 7      |
| Yellowtail with scallion roll.                                                             |        |
| Tekka 🕏                                                                                    | 8.75   |
| Tuna.                                                                                      | 0.75   |
| SABA MAKI 🕏                                                                                | 5.5    |
| Mackerel and Scallion.                                                                     |        |
| PHILADELPHIA                                                                               | 6.5    |
| Smoked Salmon, cream cheese, cucumber & scallion.                                          |        |
| J.B. Roll 💸                                                                                | 6.5    |
| Salmon, cream cheese and scallion.                                                         |        |
| SALMON SKIN Crispy salmon skin with cucumber topped with unagi sauce.                      | 5.5    |
| SPICY (Tuna, Salmon or Yellow Tail) (                                                      | 7      |
| Chopped tuna, salmon or yellow tail with red pepper and spicy sauce                        |        |
| <b>F</b> UTO <b>М</b> АКІ                                                                  | 9      |
| Crab meat, avocado, cucumber, kampyo, egg, tobiko.                                         |        |
| SPIDER                                                                                     | 12     |
| Deep fried softshell crab with avocado topped with masago.                                 |        |
| New Hamphire                                                                               | 9.25   |
| Shrimp Tempura, Cucumber, avocado and tobiko with spicy mayo.                              |        |
| B-52                                                                                       | 12.5   |
| An Outrageous combo of yellowtail, crabstick, cucumber, avocado and                        | tobiko |
| in a double layers tempura roll with spicy mayo.                                           | 15     |
| TORI GATE (HAND ROLL) Softshell crab, unagi and vegetable. (Add \$4 for Salmon Roe on Top) | 15     |
| Volcano                                                                                    | 13     |
| Seared salmon, spicy tuna & avocado.                                                       | 13     |
| Dragon                                                                                     | 12     |
| Eel, cream cheese, avocado & scallion with avocado on top.                                 |        |
|                                                                                            |        |