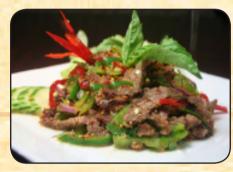

### YUM SALADS (SPICY THAI SALAD)

Fresh herbs, shallots, onions, scallions, fish sauce, lime juice, rice powder, coriander and sun dried ground chili peppers top with Cilantro served on a bed of fresh green ice lettuce.

| Ground Chicken              | 11.95 |
|-----------------------------|-------|
| Grilled Sirloin Beef Sliced | 13.95 |
| Shrimp                      | 14.95 |
| Seafood                     | 17.95 |
| Fried Tofu                  | 11.95 |