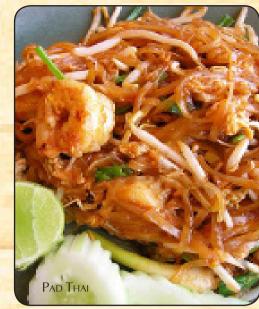

Most Popular Thai items include: Tom Yum, Green Curry, Massaman Curry, Gaprow, Somtum, Pad See U, Pad Thai, Thai Ice Tea, Mango with Sweet Sticky Rice.