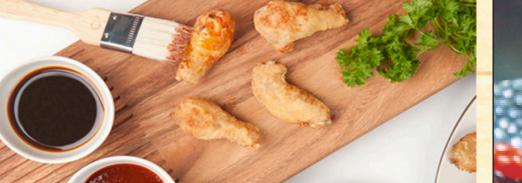

### **MUSE CHICKEN**

### THAI STYLE FRIED CHICKEN. SOY HONEY GLAZED OR HOT SAUCE

| Wings | SMALL (10PCS) 9.95  | MEDIUM (20PCS) 18.95  |
|-------|---------------------|-----------------------|
|       | Large (30pcs) 27.95 | X-Large (40pcs) 34.95 |

MEDIUM (10PCS) 18.95 SMALL (5PCS) 9.95 **DRUMSTICKS** Large (15pcs) 27.95 X-Large (20pcs) 34.95

### COMBO (WINGS + DRUMSTICKS)

| *Small   | wing 6pcs + Drum 3pcs 10.95   |
|----------|-------------------------------|
| *Medium  | wing 10pcs + drum 5pcs 18.95  |
| *Large   | wing 15pcs + drum 8pcs 28.95  |
| *X-Large | wing 20pcs + drum 10pcs 34.95 |