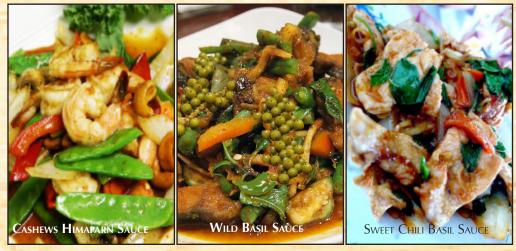

er sauce.

GAPROW SAUCE ((

(Traditionally ordered with minced Chicken, Beef or Pork)

House chili sauce, basil, chopped garlic, onions and bell peppers.

GINGER SAUCE

Mushrooms, baby corn, onions, ginger and scallions in light soy sauce.

PINEAPPLE SAUCE

Pineapple chunks, assorted vegetables in house pineapple sauce and madras.

TAMARIND SAUCE

Snowpeas, babycorns, bell peppers, and bamboo shoots in tamarind sauce.

BROCCOLI STIR FRIED

Sauteed with broccoli, straw mushrooms and carrots in oyster sauce.

GARLIC SAUCE (

Marinated in garlic oil, white peppers, coriander roots, stir fried with garlic sauce, scallions and mushroom served on top of fresh green lettuce.

P-King Curry Sauce

String Beans, Lemon Leaves, Green Bell Peppers, pimentos in spicy P-King curry topped with pinenuts.









#### **CURRY OFFERINGS**

Uses of complex curry pastes, coconut milk and fresh herbs All curry can be ordered vegetarian and less or more spicy

PROTEIN CHOICES: CHICKEN, BEEF, PORK, TOFU, SEASONAL VEGETABLES 12.95
2ND TIER PROTEIN CHOICES: SHRIMP, SQUID, ROASTED DUCK 16.95
SPECIAL PROTEIN CHOICES: MIXED SEAFOOD, CRISPY DUCK, SALMON 18.95

#### YELLOW CURRY

Choice of protein sautéed in mild yellow curry sauce with carrots, pineapple, onions, tomatoes and squash

GREEN CURRY ((

Choice of protein sautéed in green curry sauce with string beans, bamboo shoots, eggplant, and fresh Thai basil

RED CURRY ((

Choice of protein sautéed in spicy Thai red curry sauce with assorted vegetables and fresh Thai basil

Massaman Curry (

Choice of protein sautéed in fine Thai-Indonesian curry sauc