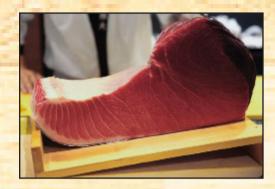

GLASS NOODLE SOUP 4.25 Bean threads, mushrooms, shrimp, chicken, snow peas and leeks in clear broth.

CHICKEN COCONUT SOUP 3.95 Delicious soup made with coconut milk, galanga and limejuice.

TOFU SOUP 3.95 Fresh tofu, bean threads, mushrooms, snow peas in clear broth.