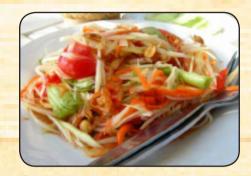

PAPAYA SALAD (SOM-TUM) Sliced green papaya with shrimp in a spicy, sweet and sour dressing, mixed with carrot, tomato, string beans and roasted peanuts.