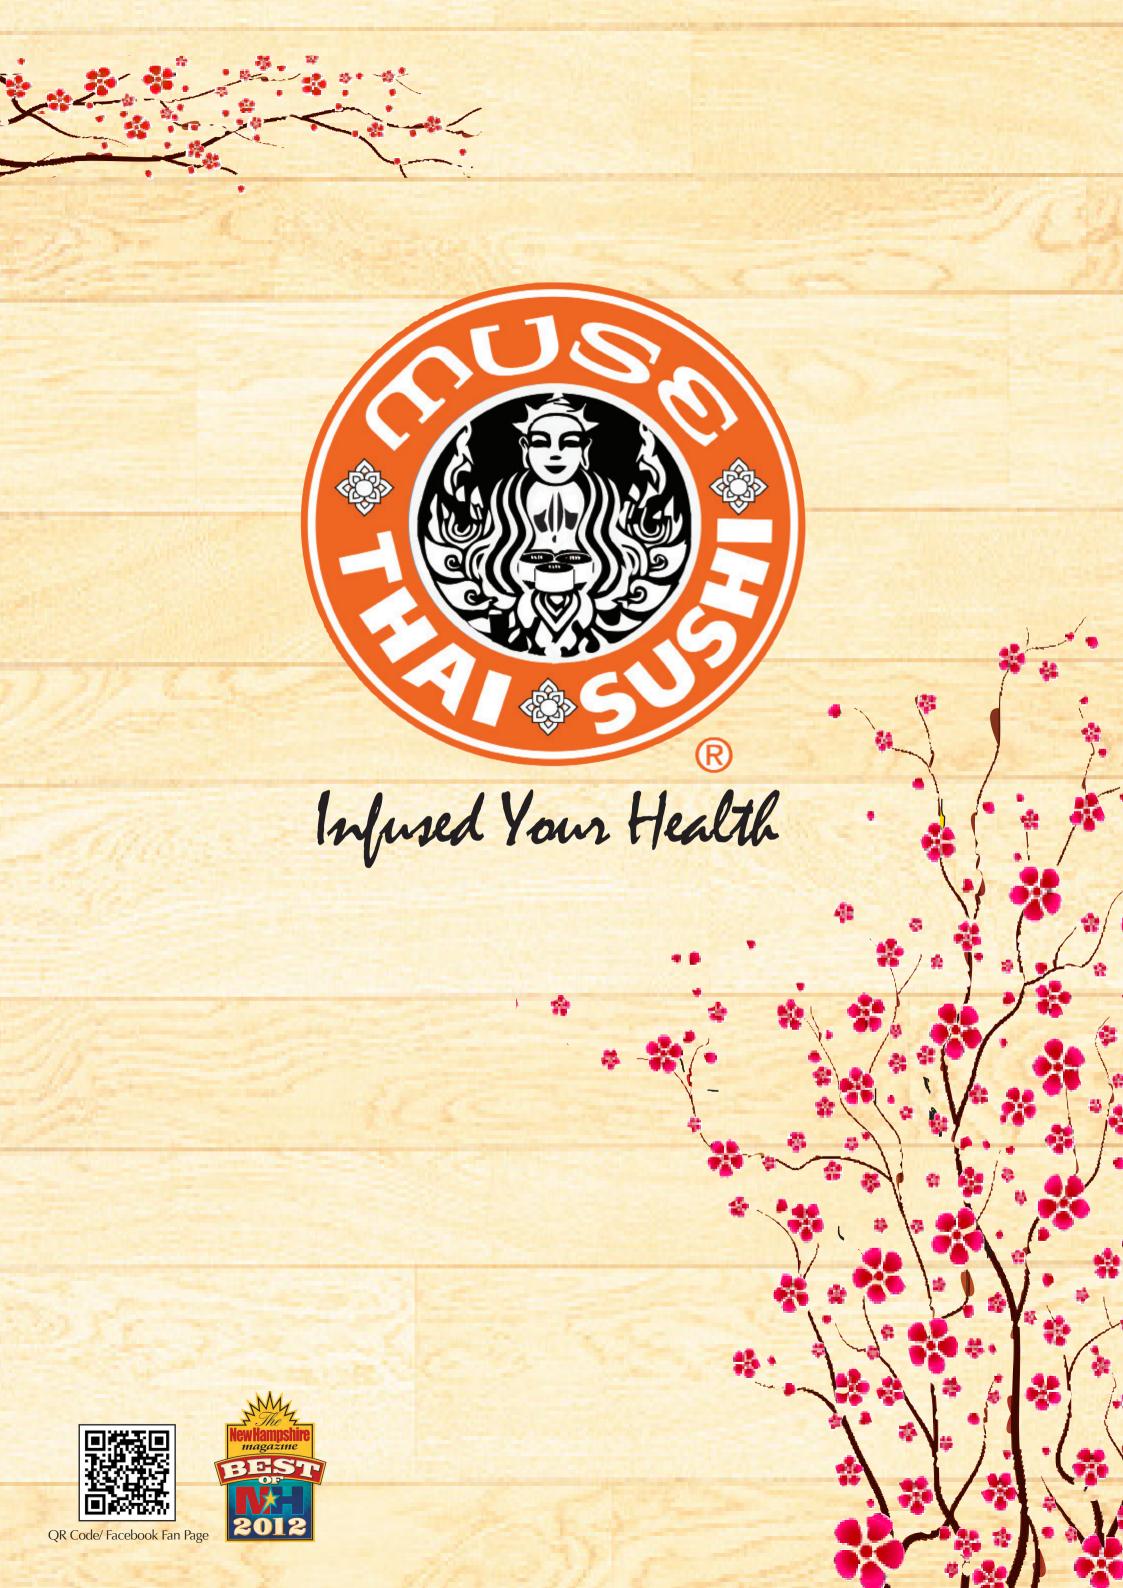

Most Popular sushi item is Otoro. Otoro is the fattest belly part of Blue fin Tuna. The fish can be found in the colder water region of Atlantic Ocean and Southern Europe. Being known as the most expensive fish in the world, the auctioned price of a 400kg Blue fin Tuna can be as high as \$350,000. Otoro can be pre-ordered at Muse one week in advanced to assured that you are getting the best selection of the belly.