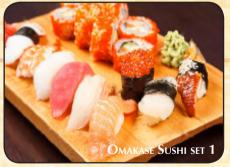

### **CHEF'S SUSHI CHOICES**

| OMAKASE SUSHI SET 1                               | 22 |
|---------------------------------------------------|----|
| 9 pieces Chef's premium selection sushi & 1 roll. |    |
| OMAKASE SUSHI SET 2                               | 18 |
| 7 pieces Chef's premium selection sushi & 1 roll. |    |
| OMAKASE SUSHI SET 3                               | 12 |
| 5 pieces of Chef's premium selection.             |    |