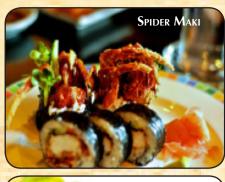

#### MAKI/TEMAKI

| CALIFORNIA V                                                                               | 6.25   |
|--------------------------------------------------------------------------------------------|--------|
| Crabstick with avocado and cucumber. (Add Tobiko for additional \$2)                       |        |
| Unagi with cucumber and avocado.                                                           | 11     |
| Crunchy                                                                                    | 10     |
| Inside-out Roll of Shrimp Tempura, flying fish roe, avocado, and cucuml                    |        |
| crispy tempura flakes.                                                                     |        |
| ALASKAN                                                                                    | 6.25   |
| Salmon, Cucumber, Avocado, & Scallions w/tempura Flakes.                                   |        |
| BACKDRAFT                                                                                  | 8.5    |
| Baked Spicy Salmon, avocado, cucumber, tempura flakes, topped with                         |        |
| Scorpion King                                                                              | 9.95   |
| Eel, Avocado, cucumber & tobiko covered with Shrimp.                                       |        |
| EEL – AVOCADO ♥ Grilled Eel with ovacado.                                                  | 6.5    |
| HAMACHI V                                                                                  | 7      |
| Yellowtail with scallion roll.                                                             |        |
| Tekka 🕏                                                                                    | 8.75   |
| Tuna.                                                                                      | 0.75   |
| SABA MAKI 🕏                                                                                | 5.5    |
| Mackerel and Scallion.                                                                     |        |
| PHILADELPHIA                                                                               | 6.5    |
| Smoked Salmon, cream cheese, cucumber & scallion.                                          |        |
| J.B. Roll 💸                                                                                | 6.5    |
| Salmon, cream cheese and scallion.                                                         |        |
| SALMON SKIN Crispy salmon skin with cucumber topped with unagi sauce.                      | 5.5    |
| SPICY (Tuna, Salmon or Yellow Tail) (                                                      | 7      |
| Chopped tuna, salmon or yellow tail with red pepper and spicy sauce                        |        |
| <b>F</b> UTO <b>М</b> АКІ                                                                  | 9      |
| Crab meat, avocado, cucumber, kampyo, egg, tobiko.                                         |        |
| SPIDER                                                                                     | 12     |
| Deep fried softshell crab with avocado topped with masago.                                 |        |
| New Hamphire                                                                               | 9.25   |
| Shrimp Tempura, Cucumber, avocado and tobiko with spicy mayo.                              |        |
| B-52                                                                                       | 12.5   |
| An Outrageous combo of yellowtail, crabstick, cucumber, avocado and                        | tobiko |
| in a double layers tempura roll with spicy mayo.                                           | 15     |
| TORI GATE (HAND ROLL) Softshell crab, unagi and vegetable. (Add \$4 for Salmon Roe on Top) | 15     |
| Volcano                                                                                    | 13     |
| Seared salmon, spicy tuna & avocado.                                                       | 13     |
| Dragon                                                                                     | 12     |
| Eel, cream cheese, avocado & scallion with avocado on top.                                 |        |
|                                                                                            |        |