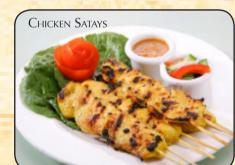

### THAI TAPAS

CHICKEN OR BEEF SATAY 7.95 Beef or chicken grilled on skewers and served with specially prepared peanut

sauce and cucumber salad. TODMUN ( 6.95 Minced shrimp curry cake with mild spicy cucumber sauce.