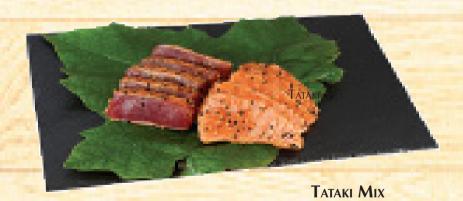

### **TATAKI**

| SAKE-SALMON TATAKI                                     | 21   |
|--------------------------------------------------------|------|
|                                                        |      |
| 10 Thin slices of Seared Salmon with Ponzu sauce.      |      |
|                                                        |      |
| Maguro Tuna Tataki                                     | 23   |
|                                                        |      |
| 10 Thin slices of Seared Tuna with Ponzu sauce.        |      |
| T Adam                                                 | 00.1 |
| TATAKI MIX (1)                                         | 22.5 |
| 5 Thin Slices Seared Tuna and Salmon with Ponzu Sauce. |      |
| 5 min silves seared funa and salmon with Ponzu sauce.  |      |