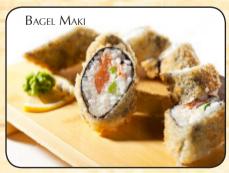

DOUBLE SHRIMP 14 Shrimp katsu, avocado and cucumber, topped with tuna, salmon and shrimp.

Crab meat mix w/ mayo, cucumber topped w/ tuna, salmon and shrimp.

**BAGEL** 

9 Rolled up ice lettuce and rice sheet with Avocado and Thai Basil (Choice of Crabstick, Tuna, Salmon, or Veggie).