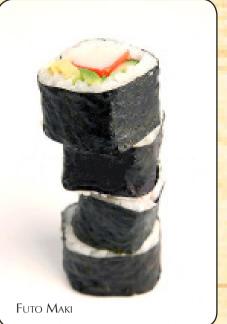

#### MAKI/TEMAKI

| CALIFORNIA V                                                                               | 6.25   |
|--------------------------------------------------------------------------------------------|--------|
| Crabstick with avocado and cucumber. (Add Tobiko for additional \$2)                       |        |
| Unagi with cucumber and avocado.                                                           | 11     |
| Crunchy                                                                                    | 10     |
| Inside-out Roll of Shrimp Tempura, flying fish roe, avocado, and cucuml                    |        |
| crispy tempura flakes.                                                                     |        |
| ALASKAN                                                                                    | 6.25   |
| Salmon, Cucumber, Avocado, & Scallions w/tempura Flakes.                                   |        |
| BACKDRAFT                                                                                  | 8.5    |
| Baked Spicy Salmon, avocado, cucumber, tempura flakes, topped with                         |        |
| Scorpion King                                                                              | 9.95   |
| Eel, Avocado, cucumber & tobiko covered with Shrimp.                                       |        |
| EEL – AVOCADO ♥ Grilled Eel with ovacado.                                                  | 6.5    |
| HAMACHI V                                                                                  | 7      |
| Yellowtail with scallion roll.                                                             |        |
| Tekka 🕏                                                                                    | 8.75   |
| Tuna.                                                                                      | 0.75   |
| SABA MAKI 🕏                                                                                | 5.5    |
| Mackerel and Scallion.                                                                     |        |
| PHILADELPHIA                                                                               | 6.5    |
| Smoked Salmon, cream cheese, cucumber & scallion.                                          |        |
| J.B. Roll 💸                                                                                | 6.5    |
| Salmon, cream cheese and scallion.                                                         |        |
| SALMON SKIN Crispy salmon skin with cucumber topped with unagi sauce.                      | 5.5    |
| SPICY (Tuna, Salmon or Yellow Tail) (                                                      | 7      |
| Chopped tuna, salmon or yellow tail with red pepper and spicy sauce                        |        |
| <b>F</b> UTO <b>М</b> АКІ                                                                  | 9      |
| Crab meat, avocado, cucumber, kampyo, egg, tobiko.                                         |        |
| SPIDER                                                                                     | 12     |
| Deep fried softshell crab with avocado topped with masago.                                 |        |
| New Hamphire                                                                               | 9.25   |
| Shrimp Tempura, Cucumber, avocado and tobiko with spicy mayo.                              |        |
| B-52                                                                                       | 12.5   |
| An Outrageous combo of yellowtail, crabstick, cucumber, avocado and                        | tobiko |
| in a double layers tempura roll with spicy mayo.                                           | 15     |
| TORI GATE (HAND ROLL) Softshell crab, unagi and vegetable. (Add \$4 for Salmon Roe on Top) | 15     |
| Volcano                                                                                    | 13     |
| Seared salmon, spicy tuna & avocado.                                                       | 13     |
| Dragon                                                                                     | 12     |
| Eel, cream cheese, avocado & scallion with avocado on top.                                 |        |
|                                                                                            |        |