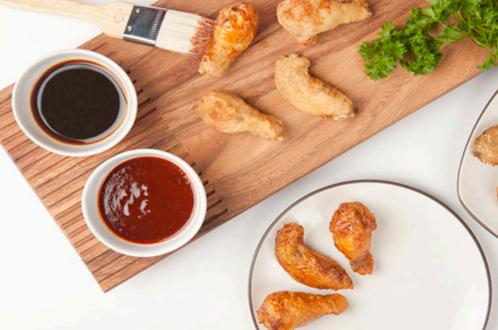

### **MUSE CHICKEN**

### THAI STYLE FRIED CHICKEN. SOY HONEY GLAZED OR HOT SAUCE

| Wings | SMALL (10PCS) 9.95  | MEDIUM (20PCS) 18.95  |
|-------|---------------------|-----------------------|
|       | Large (30pcs) 27.95 | X-Large (40pcs) 34.95 |

MEDIUM (10PCS) 18.95 SMALL (5PCS) 9.95 **DRUMSTICKS** Large (15pcs) 27.95 X-Large (20pcs) 34.95

### COMBO (WINGS + DRUMSTICKS)

| *Small   | wing 6pcs + Drum 3pcs 10.95   |
|----------|-------------------------------|
| *Medium  | wing 10pcs + drum 5pcs 18.95  |
| *Large   | wing 15pcs + drum 8pcs 28.95  |
| *X-Large | wing 20pcs + drum 10pcs 34.95 |