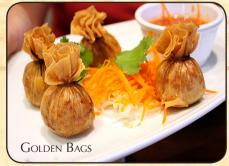

SHUMAI 5.95 Fried Ground Seafood Dumpling served with sesame soy sauce.

GOLDEN BAGS (3PCS) Minced shrimp, chicken, water chestnut & thai spices wrapped in tofu skin then deep fried till golden brown. Served with sweet and sour sauce.