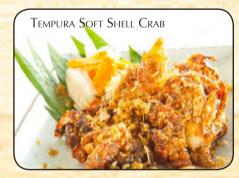

TEMPURA SOFT SHELL CRAB 9.25 Lightly battered soft shell crab deep fried 'til its golden brown, served with house sesame soy sauce.

WINTER SHRIMPS 6.95 Delicate whole shrimp with ginger wrapped with crispy egg skin, served with sweet and sour sauce