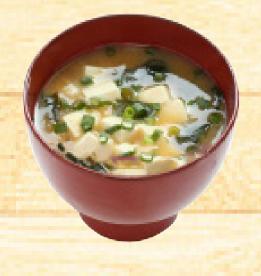

#### SOUPS

| MISO SOUP                                              | 3.50 |
|--------------------------------------------------------|------|
| White soybean paste soup, tofu, seaweed and scallions. |      |